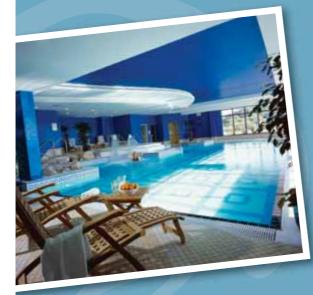

### NEWLY REFURBISHED HEALTH & FITNESS CLUB OPENING 1st JUNE 2013

- State of the Art Techno Gym Visio Web Equipment
- New Sauna
- New Steam Room
- Fully Refurbished Changing Rooms
- 15 Metre Pool with Body Neck & Seat Jets
- 10 Seat Pool Deck Whirlpool Spa

### AMAZING OPENING OFFER 12 Month Single Adult Membership for only €399 Fee must be paid in full by 30th June 2013 to avail of this offer

Fee must be paid in full by 30th June 2013 to avail of this offer (TERMS & CONDITIONS APPLY)

For more information please contact 021 477 9900 leisure@actonshotelkinsale.com | www.actonshotelkinsale.com